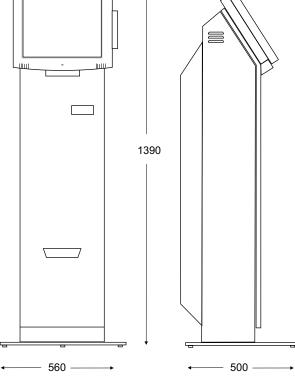

ardware:**

- ID Scanner Unit
- Digital Camera
- Magnetic Card Reader (3 Tracks)
- RFID and Proximity Card Reader
- Hybrid Card Reader (magnetic & smart & mifare)
- Thermal Printer (60 mm, 80mm)
- Barcode Reader (Omni Directional )
- Metal Kiosk Keyboard (not available in models with barcode reader)
- Phone Receiver

#### **MODELS:**

#### **smart**3000-CA10

Printing Type: Single side, single color Printing Speed: 6 sec Card Capacity: 100 pcs

#### smart3000-CA20

Printing Type: Single side, four colors Printing Speed: 35 sec for color printing on front and single color on back , 26 sec for color printing on front Card Capacity: 100 pcs

#### smart3000-CA30

Printing Type: Double side, four colors Printing Speed: 24 sec for color printing, 4 sec for single color Card Capacity: 100 pcs





#### Height: 139 cm

Width: 56 cm (base)

Depth: 50 cm

Weight: 70 kg