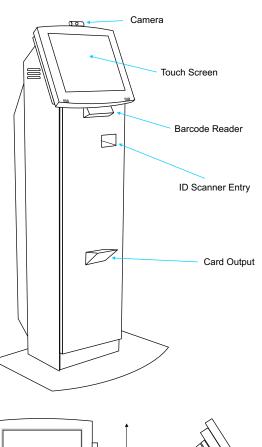

# Self-servis instant card printing system

Credit Card, City Cards, Customer Cards, Membership Cards, Campus Cards, Pass Cards...

The Cardstation model of the Smart3000-CA series is an complete solution allowing Self-service card applications and instant personal card printing. Users can apply by entering necessary information on the kiosk's touch-screen and by scanning their ID cards -if necessary- and entering their signature on the touch-screen. If desired, CardStation can also take a picture of the user and print it on the card.

CardStation provides various printing options such as single or double side printing and full-color or single color printing. The product provides advanced solutions by allowing customers to print their own credit cards, ID cards, security passes, membership and pass cards with its superior features. The self-service coding and customization of magnetic band, Smart Card and Mifare cards are perfomed within a single, integrated system.

#### **Optional Hardware:**

- ID Scanner Unit
- Digital Camera
- Magnetic Card Reader (3 Tracks)
- RFID and Proximity Card Reader
- Hybrid Card Reader (magnetic & smart & mifare)
- Thermal Printer (60 mm, 80mm)
- Barcode Reader (Omni Directional )
- Metal Kiosk Keyboard (not available in models with barcode reader)
- Phone Receiver