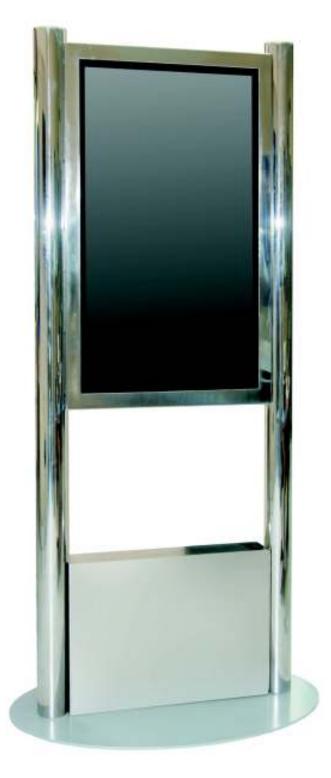

# smart DS-500

Vertical stainless-steel digital display board with a 42" screen suitable for usage as digital advertisement and announcement board. An ideal solution to publish ads and announcements on a wide-screen. The product can be use for informative and advertisement purposes in hotels, plazas, business centers, hospitals, shopping centers, holiday villages, movie theaters, airports and bus terminals.

Extremely thin stainless steel body and stand (10 cm), stainless steel bottom panel with lockable back cover, and aesthetic look that adds value to your locations.

Tumble-proof, fixable 10 mm heavy metal base