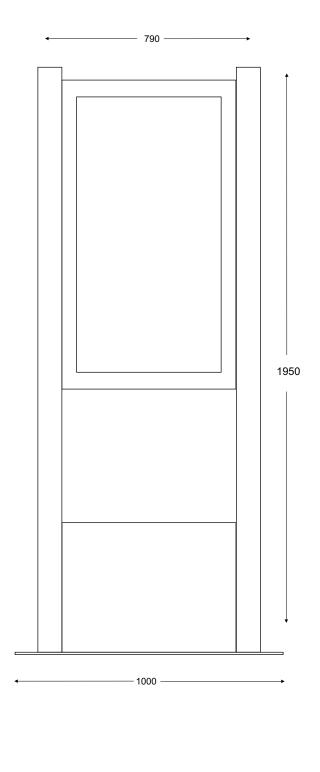

| Height | : 195 cm         |  |  |
|--------|------------------|--|--|
| Width  | : 79 cm          |  |  |
| Depth  | : 10 cm          |  |  |
| Weigh  | <b>t</b> : 90 kg |  |  |