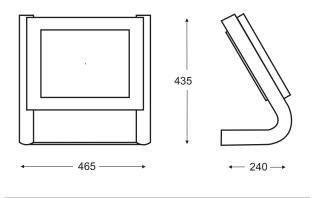

media speakers
- CPU: Intel Celeron 420 1.6 GHZ (ops. P4)
- 512 MB 400MHZ DDR RAM (max. 2 GB)
- 60 GB 2,5" Hard Disc
- On board 64 MB VGA
- On board 10/100 Ethernet

## **Supplementary Hardware:**

- Keyboard
- Card reader (Manyetic, 3 Track)
- Barkod reader (manuel, for automation applications)
- Handset

Smart1500 is the very ideal Kiosk designed for the enterprises looking for an easily noticeable kiosk taht will be a welcoming point within any location and perform digital display and interactive communication tasks.

Smart1500 easily fits your environments with its desktop and wall-mounted options and also turns them into an interactive communication point.

Smart1500 server you strong and functional solutions in your automation applications when used with supplementary hardware.







Height: 43,5 cm

Wideness: 46,5 cm

Depth: 24 cm

Weight: 9,5 kg