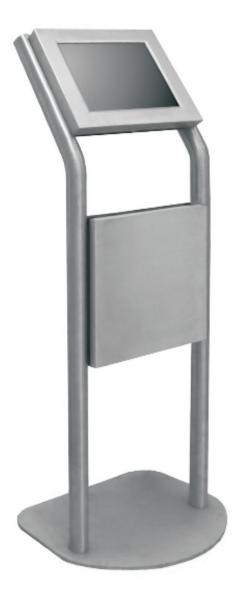

## **smart**1500

Smart1500 series are easily integrated into every kind of places with strong and long lasting stainless steel structure and prestigious design. Smart1500 also enriches the places it is located with the aesthetic value it has.

## Standard Hardware:

- Metal body top panel with stainless stell front panel
- Stainless steel legs, lockable bottom panel with a cover
- 10 mm metal base ( height adjustable )
- 15" LCD TFT Panel
- Infrared Touch Screen
- 2 Watt stereo amfi, multimedia speakers
- CPU: Intel Celeron 420 1.6 GHZ (ops. P4)
- 512 MB 400MHZ DDR RAM (max. 2 GB)
- 60 GB 2,5" Hard Disc
- On board 64 MB VGA
- On board 10/100 Ethernet