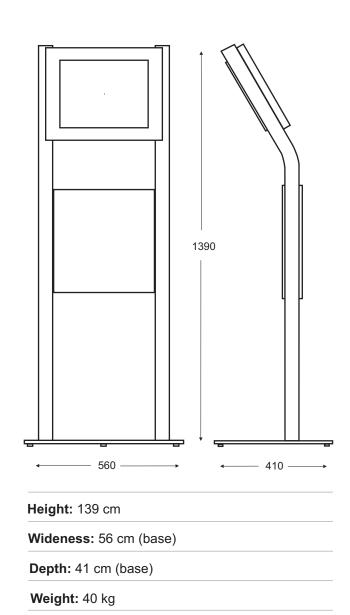

## Standard Hardware:

- Metal body top panel with stainless stell front panel
- Stainless steel legs, lockable bottom panel with a cover
- 10 mm metal base ( height adjustable )
- 15" LCD TFT Panel
- Infrared Touch Screen
- 2 Watt stereo amfi, multimedia speakers
- CPU: Intel Celeron 420 1.6 GHZ (ops. P4)
- 512 MB 400MHZ DDR RAM (max. 2 GB)
- 60 GB 2,5" Hard Disc
- On board 64 MB VGA
- On board 10/100 Ethernet