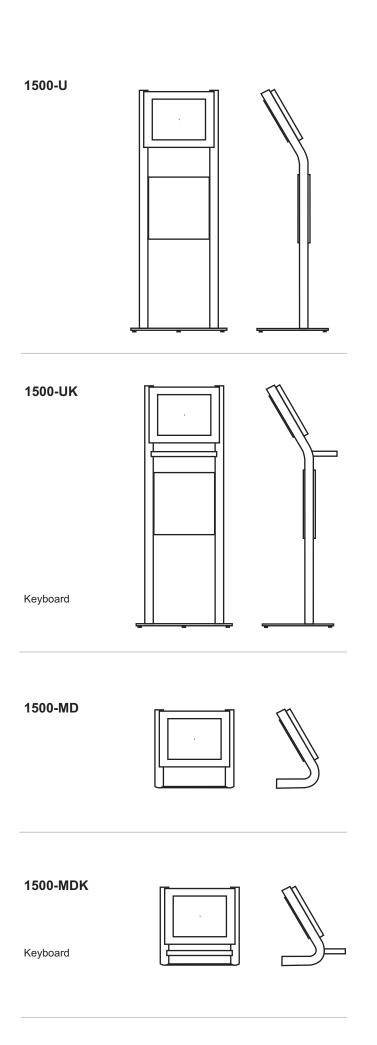

## **Supplementary Hardware:**

- Keyboard
- Card reader (Manyetic, 3 Track)
- Barkod reader (manuel, for automation applications)
- Handset

Smart1500 is the very ideal Kiosk designed for the enterprises looking for an easily noticeable kiosk taht will be a welcoming point within any location and perform digital display and interactive communication tasks.

Smart1500 easily fits your environments with its desktop and wall-mounted options and also turns them into an interactive communication point.

Smart1500 server you strong and functional solutions in your automation applications when used with supplementary hardware.