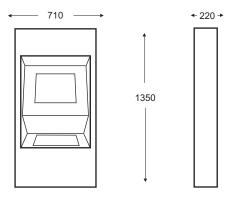

(ops. 17")
- Infrared Touch-screen
- Via 1.0 GHZ CPU (without fan)
- 512 MB 400MHZ DDR RAM (ops. 1 Gb)
- 60 GB 2,5" Hard Disk
- On board 64 MB VGA
- On board 10/100 Ethernet

#### **Optional Hardware:**

- Phone Receiver
- Card Reader (magnetic or hybrid)
- Thermal Printer (60 mm and 80 mm paper width options)



The Smart5100 series can also be used in hard-to-control public indoor locations with its wall mounted and without-canopy models. The solid structure provides protection against any kind of misuse.

The product can be used form remotely managed digital city networks when used together with the SmartAccess remote management system





### 5140

Height: 235 cm

Width: 71 cm

Depth: 91 cm (canopy)

Weight: 125 kg



### 5120

Height: 200 cm

Width: 71 cm

Depth: 22

Weight: 90 kg



# 5110

Height: 135 cm

Width: 71 cm

Depth : 22 cm

Weight: 40 kg