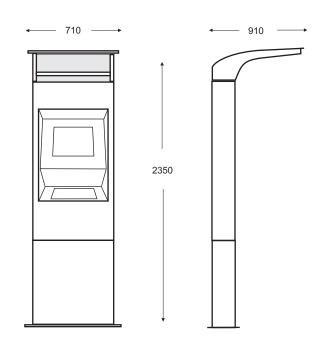

#### Standard Hardware:

- Waterproof metal cabin resistant to outdoor conditions(IP65)
- Impact-resistant steel keyboard (IP65)
- 15" LCD TFT Panel (ops. 17")
- Infrared Touch-screen
- Via 1.0 GHZ CPU (without fan)
- 512 MB 400MHZ DDR RAM (ops. 1 Gb)
- 60 GB 2,5" Hard Disk
- On board 64 MB VGA
- On board 10/100 Ethernet

#### **Optional Hardware:**

- Phone Receiver
- Card Reader (magnetic or hybrid)
- Thermal Printer (60 mm and 80 mm paper width options)



The Smart5100 series can also be used in hard-to-control public indoor locations with its wall mounted and without-canopy models. The solid structure provides protection against any kind of misuse.

The product can be used form remotely managed digital city networks when used together with the SmartAccess remote management system





### 5140

Height: 235 cm

Width: 71 cm

Depth: 91 cm (canopy)

Weight: 125 kg



### 5120

Height: 200 cm

Width: 71 cm

Depth: 22

Weight: 90 kg



# 5110

Height: 135 cm

Width: 71 cm

Depth : 22 cm

Weight: 40 kg