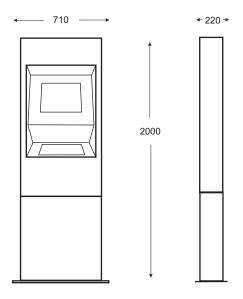

s(IP65)
- Impact-resistant steel keyboard (IP65)
- 15" LCD TFT Panel (ops. 17")
- Infrared Touch-screen
- Via 1.0 GHZ CPU (without fan)
- 512 MB 400MHZ DDR RAM (ops. 1 Gb)
- 60 GB 2,5" Hard Disk
- On board 64 MB VGA
- On board 10/100 Ethernet

#### **Optional Hardware:**

- Phone Receiver
- Card Reader (magnetic or hybrid)
- Thermal Printer (60 mm and 80 mm paper width options)



The Smart5100 series can also be used in hard-to-control public indoor locations with its wall mounted and without-canopy models. The solid structure provides protection against any kind of misuse.

The product can be used form remotely managed digital city networks when used together with the SmartAccess remote management system





### 5140

Height: 235 cm

Width: 71 cm

Depth: 91 cm (canopy)

Weight: 125 kg



### 5120

Height: 200 cm

Width: 71 cm

Depth: 22

Weight: 90 kg



# 5110

Height: 135 cm

Width: 71 cm

Depth : 22 cm

Weight: 40 kg