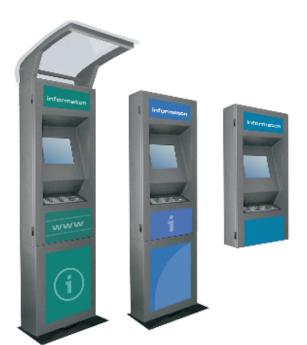

## **smart**5100

The 5100 series developed as an Outdoor Kiosk provides all the superior features expected from an outdoor kiosk. The porduct is ideal for urban info terminals and digital services.

#### **Optional Hardware:**

- Phone Receiver
- Card Reader (magnetic or hybrid)
- Thermal Printer (60 mm and 80 mm paper width options)

The Smart5100 series can also be used in hard-to-control public indoor locations with its wall mounted and without-canopy models. The solid structure provides protection against any kind of misuse.