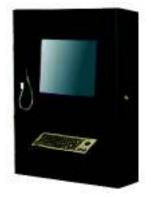

## smartkiosk

The 5500 series developed as an Outdoor Kiosk provides practical and fast solutions for outdoor applications.

## **Optional Hardware:**

- IP Phone
- Card Reader (magnetic or hybrid)

The Smart5500 series is also provided with floor or wall mounted models and with optional IP Phone and card reader hardware.

The product is ideal for urban info terminals and digital services. You can provide services such as information, applications, transaction tracking, web-based online transactions, ticket sales and ad publishing your facilities or premises.