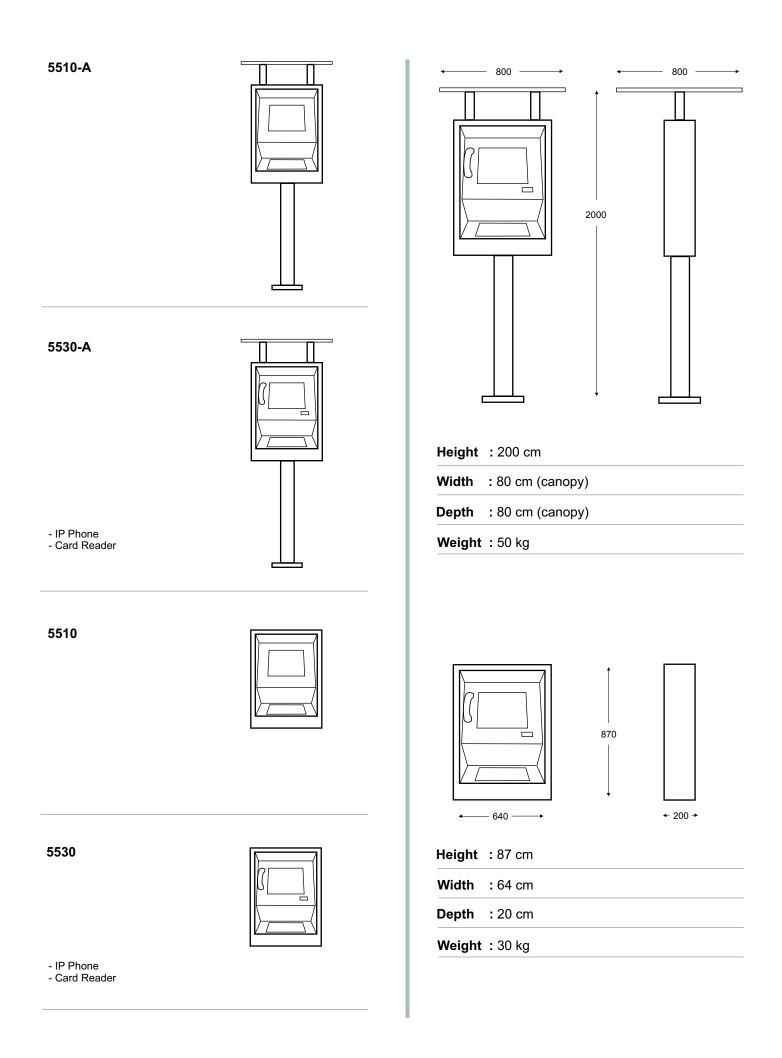

## **Optional Hardware:**

- IP Phone
- Card Reader (magnetic or hybrid)

The Smart5500 series is also provided with floor or wall mounted models and with optional IP Phone and card reader hardware.

The product is ideal for urban info terminals and digital services. You can provide services such as information, applications, transaction tracking, web-based online transactions, ticket sales and ad publishing your facilities or premises.